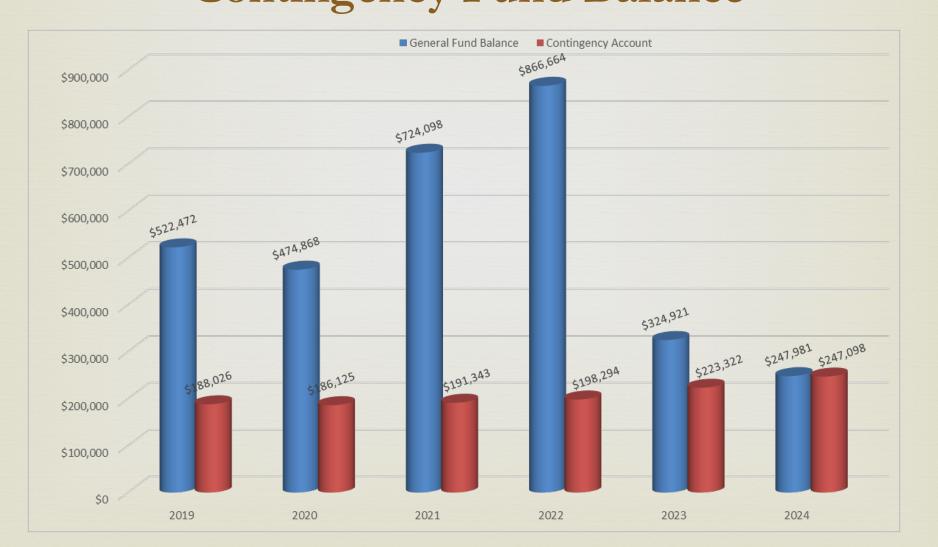

### **Introduction to 2024 Budget**

CR The 2024 Budget will include a reduction of the Earned Income Tax by 0.15%

R The Preliminary Budget includes a 1.02 millage increase for the General Fund.

**R** \$488,000 from the Cash Balance Forward will be utilized to balance the budget.