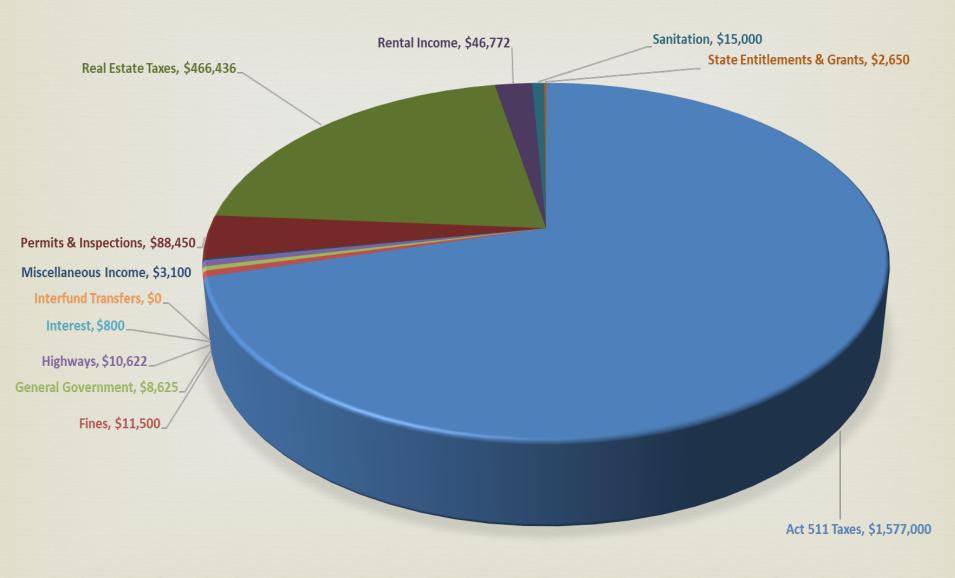

### **Introduction to 2024 Budget**

CR The 2024 Budget will include a reduction of the Earned Income Tax by 0.15%

R The Preliminary Budget includes a 1.02 millage increase for the General Fund.

**R** \$488,000 from the Cash Balance Forward will be utilized to balance the budget.

#### **Total Mils**

|                                                                   | 2023          | 2024                 |
|-------------------------------------------------------------------|---------------|----------------------|
| TOTAL MILS                                                        | 9.23 mils     | 12.00 mils           |
| General                                                           | 4.95 mils     | 5.97 mils            |
| Emergency Medical Services                                        | 0.50 mils     | 0.50 mils            |
| Fire                                                              | 0.75 mils     | 2.50 mils            |
| Open Space                                                        | 0.50 mils     | 0.10 mils            |
| Building Loan                                                     | 0.53 mils     | 0.53 mils            |
| Road Projects – Debt Service<br>Road Projects – Capital Equipment | 2.0 mils<br>0 | 2.0 mils<br>0.4 mils |