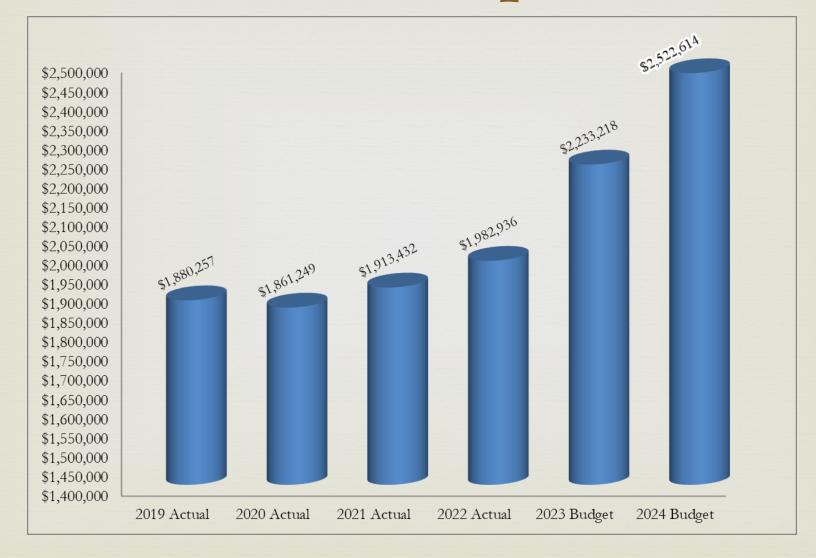

### **Introduction to 2024 Budget**

CR The 2024 Budget will include a reduction of the Earned Income Tax by 0.15%

R The Preliminary Budget includes a 1.02 millage increase for the General Fund.

**R** \$488,000 from the Cash Balance Forward will be utilized to balance the budget.